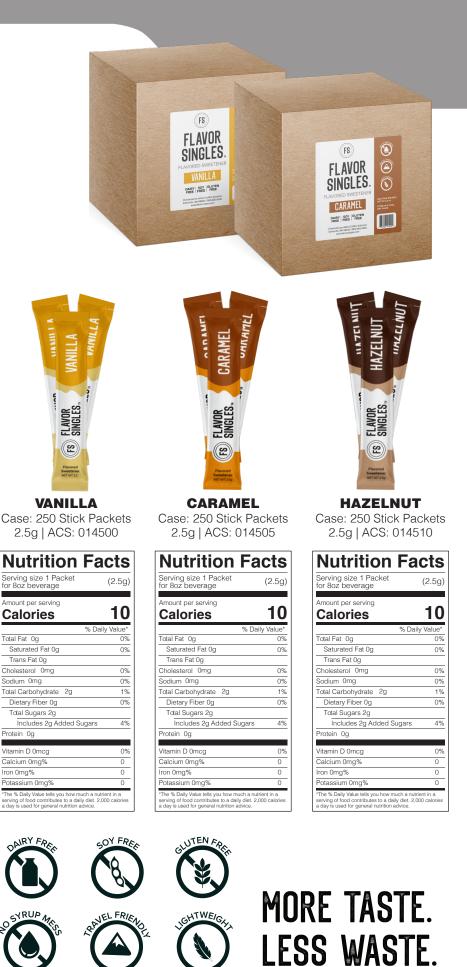

## **250** CT SINGLE SERVE PACKETS

With Flavor Singles flavored sweetener packets, there's no need to worry about the mess of sticky syrup bottles.

| Case Ct         | 250       |
|-----------------|-----------|
| Case Dimensions | 6 x 6 x 6 |

## INGREDIENTS

| Vanilla  | Cane sugar, natural and artificial flavors, sucralose, citric acid. |
|----------|---------------------------------------------------------------------|
| Caramel  | Cane sugar, natural and artificial flavors, sucralose, citric acid. |
| Hazelnut | Cane sugar, natural and artificial flavors, sucralose, citric acid. |
|          |                                                                     |